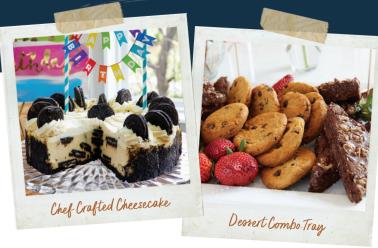

#### Order must be placed 48 hours in advance

| Big Al's Chocolate Fudge Cake | Half   39<br>Whole   75         |
|-------------------------------|---------------------------------|
| Alex's Carrot Cake            | Half   39<br>Whole   75         |
| White Chocolate Bread Pudding | Serves 8-10   40                |
| <b>Gourmet Cookies</b>        | 12 Each   10                    |
| Dessert Combo Tray            | 40                              |
| Signature Cheesecake          | 14 Slices   45                  |
| Creole Cheesecake             | 8 Slices   20<br>16 Slices   40 |
| Cheesecake Parfaits           | 24 Portions   40                |