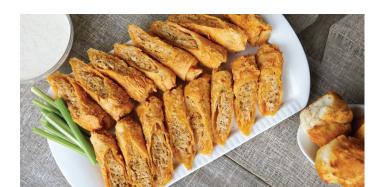

## **Party Favors**

| Buffalo Spring Rolls   24 count                            | 40 |
|------------------------------------------------------------|----|
| Hot Crab Claws                                             | 68 |
| Jazzy Wings   50 count                                     | 60 |
| Artichoke and Spinach Dip<br>with Bowtie Pasta or Crostini | 35 |
| Crawfish Bread                                             | 65 |