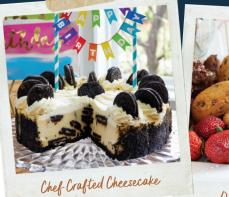

### Desserts

Dessert Combo Tray

| Order must be placed 48 hours in advance |                                 |  |  |
|------------------------------------------|---------------------------------|--|--|
| Big Al's Chocolate Fudge Cake            | Half   39<br>Whole   75         |  |  |
| Alex's Carrot Cake                       | Half   39<br>Whole   75         |  |  |
| White Chocolate Bread Pudding            | Serves 8-10   40                |  |  |
| Gourmet Cookies                          | <i>12 Each</i>   10             |  |  |
| Dessert Combo Tray                       | 40                              |  |  |
| Signature Cheesecake                     | 14 Slices   45                  |  |  |
| Creole Cheesecake                        | 8 Slices   20<br>16 Slices   40 |  |  |
| Cheesecake Parfaits                      | 24 Portions   40                |  |  |