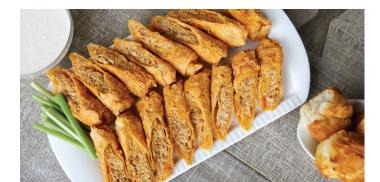

#### **Party Favors**

| Buffalo Spring Rolls   24 count                            |
|------------------------------------------------------------|
| Hot Crab Claws                                             |
| Jazzy Wings   50 count                                     |
| Artichoke and Spinach Dip<br>with Bowtie Pasta or Crostini |
| Crawfish Bread                                             |