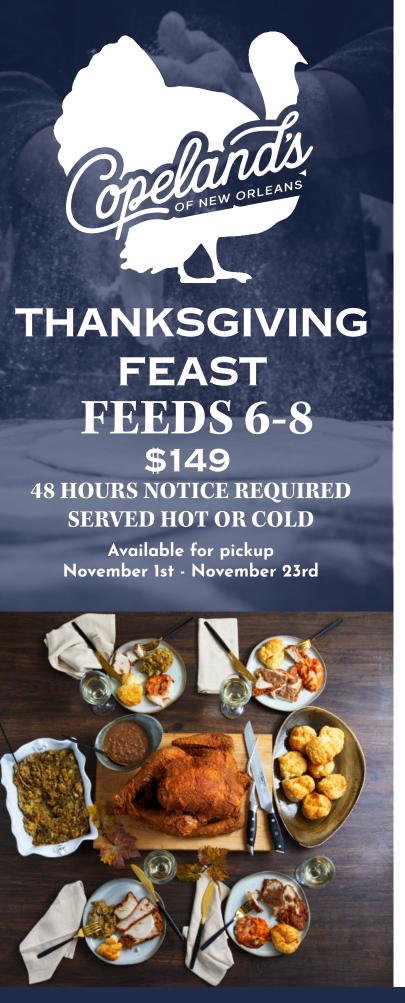

## **Thanksgiving Feast**

#### **CHOOSE ONE**

Fried Turkey Breast (4lbs) Whole Turkey (12-14lbs)

#### **INCLUDED**

Turkey Gravy (1 quarts)
Buttermilk Biscuits (1 Dozen)

#### CHOOSE TWO (2 quarts each)

Mashed Sweet Potatoes with Brown Sugar Glaze Macaroni & Cheese Butter Cream Potatoes Creamed Spinach

Smothered Ham & Bacon Green Beans Cornbread Dressing

## PICK UP Available

November 1<sup>st</sup> - 23<sup>rd</sup>

WITH 48 HOURS ADVANCED NOTICE