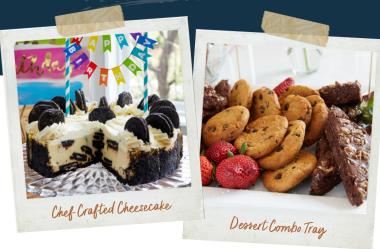

#### Order must be placed 48 hours in advance

| Big Al's Chocolate Fudge Cake | Whole   75       |
|-------------------------------|------------------|
| Alex's Carrot Cake            | Whole   75       |
| White Chocolate Bread Pudding | Serves 8-10   40 |
| Gourmet Cookies               | 12 Each   15     |
| Dessert Combo Tray            | 48               |
| Signature Cheesecake          | 14 Slices   60   |
| Creole Cheesecake             | 8 Slices   28    |
|                               | 16 Slices   50   |
| Cheesecake Parfaits           | 24 Portions   40 |