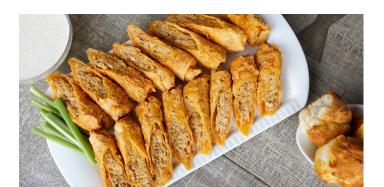

## **Party Favors**

Penthouse Salad®

**Mixed Greens Salad** 

| Buffalo Spring Rolls   24 count                            | 48 |
|------------------------------------------------------------|----|
| Hot Crab Claws                                             | 80 |
| Jazzy Wings   50 count                                     | 75 |
| Artichoke and Spinach Dip<br>with Bowtie Pasta or Crostini | 48 |
| Crawfish Bread   24 pieces                                 | 72 |
| Jazzy Tenders   25 pieces                                  | 58 |